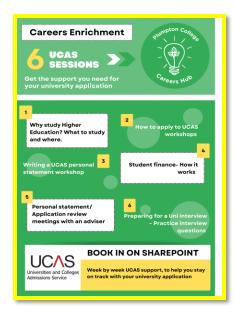

l of Archery.



- Starting 8th January
- From 17:30 19:15
- 6 week course
- overs 18s.
- Max 14 students

Contact: Paul Durrant for more information

wade with PosterWyWell com

## Our excellent Enrichment programme 2025 will restart from Tuesday 14<sup>th</sup> January from 3pm – 4pm. Please check out the activities and then book on to one activity Thank you.



Maximum 8 people. 3pm - Sports Hall Tuesdays





LOWER COMMON ROOM

Tuesday Enrichment Activities January - April 2025 @ Plumpton College



Please scan the QR Code or click on the link to view all of our enrichment offering for Tuesdays and then sign up to one of the activities. Enjoy Enrichment @ Plumpton





 Playing TT improves hand-eye coordination, it stimulates mental alertness, concentration and tactical strategy. ...





Wednesday Enrichment Activities January - April 2025 @ Plumpton College



Please scan the QR Code or click on the <u>link</u> to view all of our enrichment offering for Wednesdays and then sign up to one of the activities. Enjoy Enrichment @ Plumpton



PLEASE WEAR FOOTBAL BOOTS/ SHINPADS AND

or more information, please contact Sport Lecturer Jos

on josh.bryant@plumpton.ac.uk or message on Teams

Tenatively you can will us a lock and the lippedek during our open hours throughout the week send an email to pedeksupport@plumpton.ac.uk, or take a lock at the IT Helpdek decksupport@plumpton.ac.uk, or take a lock at the IT Helpdek sendersteiner and the attemption of the attemption of the attemption of the pedeksupport@plumpton.ac.uk, or take a lock at the IT Helpdek sendersteiner and the