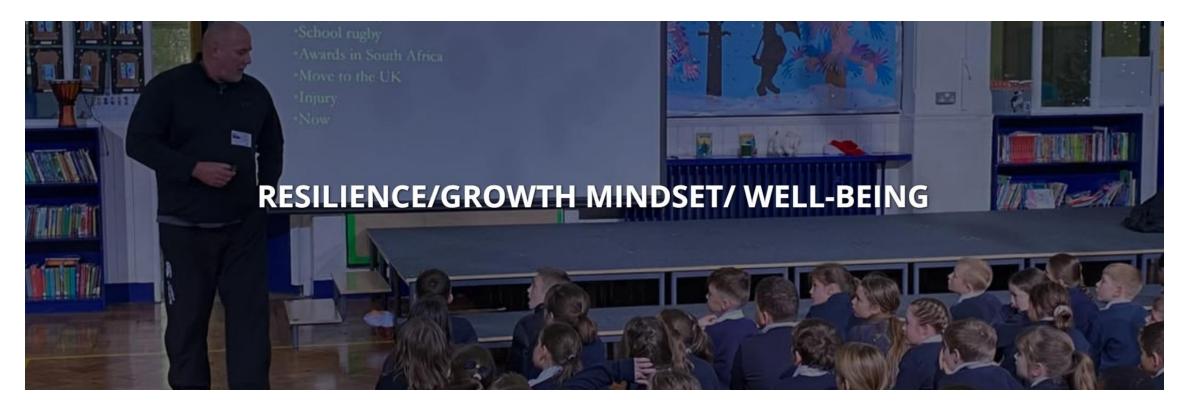

#### George Fouche

(Former professional Rugby player) George will be our guest speaker and delivering inspirational talks: January 7<sup>th</sup>, MBG 1 8<sup>th</sup> Weald 1 9<sup>th</sup> Weald 1 3pm – 4pm.

- In the last decade George has changed the lives of hundreds of thousands of students and staff throughout the UK with his "Dare to Aspire" dynamic presentations and inspirational workshops.
- Please make sure you book on to one of these sessions by clicking the <u>link</u>