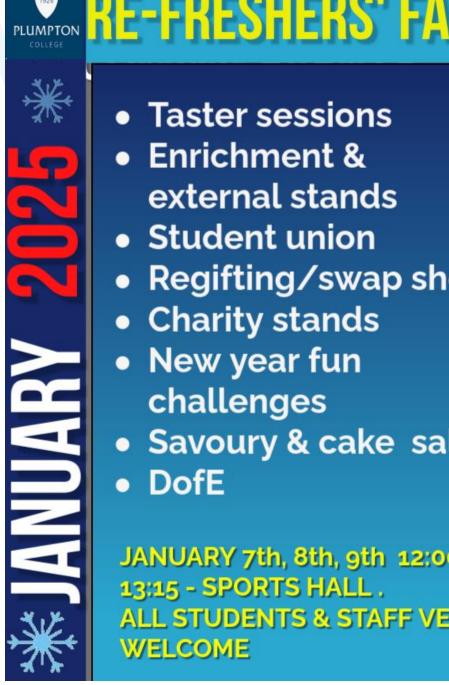

#### **20-24 JANUARY**

DONATE UNWANTED CHRISTMAS GIFTS FOR A PRE-LOVED SHOP IN THE HIVE

ITEMS CAN INCLUDE CLOTHES, TOYS, CANDLES, AND MORE

- Taster sessions
- Enrichment & external stands
  - Student union
  - Regifting/swap shop
  - Charity stands
- New year fun challenges
- Savoury & cake sale • DofE

JANUARY 7th, 8th, 9th 12:00 -13:15 - SPORTS HALL . **ALL STUDENTS & STAFF VERY** WELCOME