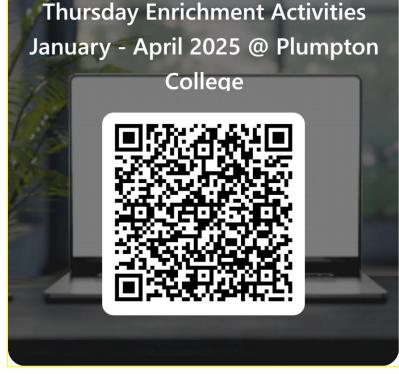

PLUMPTON

Did you know we do esports

Please scan the QR Code or click on the <u>link</u> to view all of our enrichment offering for Thursdays and then sign up to one of the activities. Enjoy Enrichment @ Plumpton